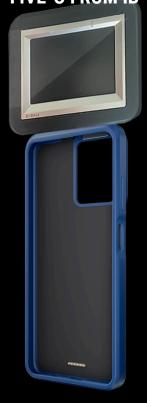

# FINGERPRINT OUTFITS

Empower your field teams with next-gen Fingerprint Outfits seamlessly converting the HMD Fusion Business Edition into a rugged, secure Android 15 biometric device.

These modular biometric outfits mount effortlessly like standard protective cases and are fully removable. Single fingerprint modules are foldable and can be tucked away when not in use, ensuring comfort and usability in all situations - while still enabling advanced biometric enrollment and identity verification.