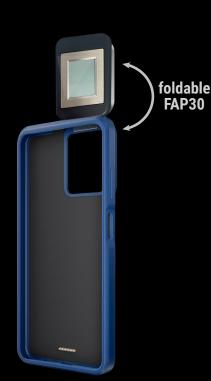

# FINGERPRINT OUTFITS

Empower your field teams with next-gen Fingerprint Outfits seamlessly converting the HMD Fusion Business Edition into a rugged, secure Android 15 biometric device.

These modular biometric outfits mount effortlessly like standard protective cases and are fully removable. Single fingerprint modules are foldable and can be tucked away when not in use, ensuring comfort and usability in all situations - while still enabling advanced biometric enrollment and identity verification.