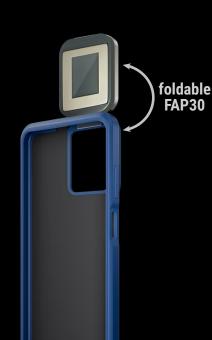

# FINGERPRINT OUTFITS

Empower your field teams with next-gen Fingerprint Outfits seamlessly converting the HMD Fusion Business Edition into a rugged, secure Android 15 biometric device.

These modular biometric outfits mount effortlessly like standard protective cases and are fully removable. Single fingerprint modules are foldable and can be tucked away when not in use, ensuring comfort and usability in all situations - while still enabling advanced biometric enrollment and identity verification.