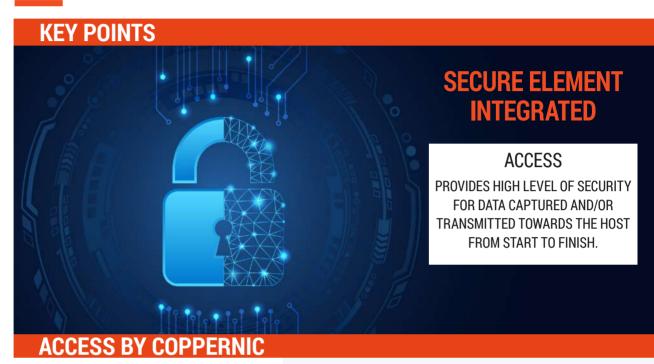

### **ULTRA-SECURE & CONFIGURABLE DEVICE**

- 270 GRAMS BATTERY INCLUDED
- ANDROID 10
- OCTACORE PROCESSOR @ 2.2 GHZ
- WIFI | 3G | 4G
- CONTACTLESS DATA CAPTURE
- INTEGRATED BARCODES | NFC READERS
- SECURE ELEMENT
- "POGO PIN" CONNECTORS: WHOLE HOST OF POSSIBILITIES

### MOBILE ACCESS CONTROL

- Hosting & protection of sensitive data
- Easy integration with software solutions
- Perfect interface with leading Security Centers