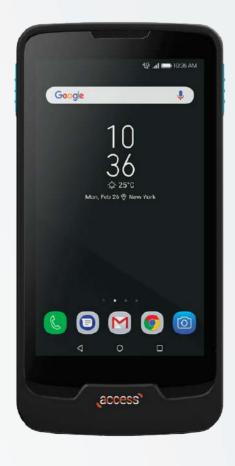

## ACCESS: AN ULTRA-SECURE MOBILE TERMINAL

DESIGN MODERN AND COMPACT WITH A WIDE RANGE OF FEATURES FOR ACCESS CONTROL OR SECURE IDENTIFICATION.

### MULTI-APPLICATION PDA FOR MOBILE ACCESS CONTROL AND REAL-TIME IDENTIFICATION OF SECURE IDENTITY DOCUMENTS

### **ULTRA-SECURE & CONFIGURABLE DEVICE**

- 270 GRAMS BATTERY INCLUDED
- ANDROID 10
- OCTACORE PROCESSOR @ 2.2 GHZ
- WIFI | 3G | 4G
- CONTACTLESS DATA CAPTURE
- INTEGRATED BARCODES | NFC READERS
- SECURE ELEMENT
- "POGO PIN" CONNECTORS: WHOLE HOST OF POSSIBILITIES