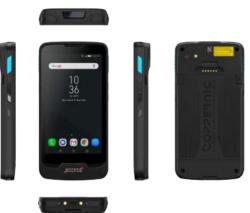

## ACCESS: AN ULTRA-SECURE MOBILE TERMINAL

DESIGN MODERN AND COMPACT WITH A WIDE RANGE OF FEATURES FOR ACCESS CONTROL OR SECURE IDENTIFICATION.

### MULTI-APPLICATION PDA FOR MOBILE ACCESS CONTROL AND REAL-TIME IDENTIFICATION OF SECURE IDENTITY DOCUMENTS

### **ULTRA-SECURE & CONFIGURABLE DEVICE**

- 270 GRAMS BATTERY INCLUDED
- ANDROID 10
- OCTACORE PROCESSOR @ 2.2 GHZ
- WIFI | 3G | 4G
- CONTACTLESS DATA CAPTURE
- INTEGRATED BARCODES | NFC READERS
- SECURE ELEMENT
- "POGO PIN" CONNECTORS: WHOLE HOST OF POSSIBILITIES